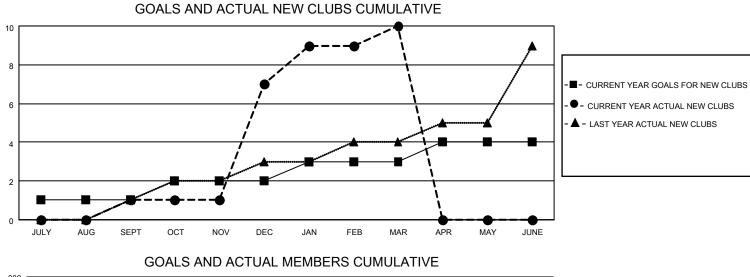

## LOCATION REP OF SRI LANKA

District 306 C1

Results as of: 3/31/2021

| Clubs                 |               |           |               | Members               |                         |                         |                                                    |  |
|-----------------------|---------------|-----------|---------------|-----------------------|-------------------------|-------------------------|----------------------------------------------------|--|
| RESULTS FOR 2020-2021 |               |           |               | RESULTS FOR 2020-2021 |                         |                         |                                                    |  |
| QUARTER               | NEW CLUB GOAL | NEW CLUBS | DROPPED CLUBS | QUARTER               | MBER GROWTH NET<br>GOAL | MEMBER GROWTH<br>ACTUAL | DROPPED<br>MEMBERS ACTUAL<br>(including transfers) |  |
| JULY/AUG/SEPT         | 1             | 1         | 0             | JULY/AUG/SEPT         | 15                      | 78                      | 147                                                |  |
| OCT/NOV/DEC           | 1             | 6         | 0             | OCT/NOV/DEC           | 30                      | 401                     | 131                                                |  |
| JAN/FEB/MAR           | 1             | 3         | 0             | JAN/FEB/MAR           | 30                      | 112                     | 72                                                 |  |
| APR/MAY/JUNE          | 1             | 0         | 0             | APR/MAY/JUNE          | 10                      | 0                       | 0                                                  |  |