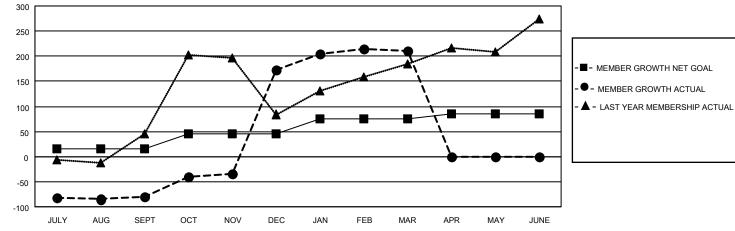

## LOCATION REP OF SRI LANKA

District 306 C1

Results as of: 3/31/2021

| Clubs                 |               |           |               | Members               |                         |                         |                                                    |  |
|-----------------------|---------------|-----------|---------------|-----------------------|-------------------------|-------------------------|----------------------------------------------------|--|
| RESULTS FOR 2020-2021 |               |           |               | RESULTS FOR 2020-2021 |                         |                         |                                                    |  |
| QUARTER               | NEW CLUB GOAL | NEW CLUBS | DROPPED CLUBS | QUARTER               | MBER GROWTH NET<br>GOAL | MEMBER GROWTH<br>ACTUAL | DROPPED<br>MEMBERS ACTUAL<br>(including transfers) |  |
| JULY/AUG/SEPT         | 1             | 1         | 0             | JULY/AUG/SEPT         | 15                      | 78                      | 147                                                |  |
| OCT/NOV/DEC           | 1             | 6         | 0             | OCT/NOV/DEC           | 30                      | 401                     | 131                                                |  |
| JAN/FEB/MAR           | 1             | 3         | 0             | JAN/FEB/MAR           | 30                      | 112                     | 72                                                 |  |
| APR/MAY/JUNE          | 1             | 0         | 0             | APR/MAY/JUNE          | 10                      | 0                       | 0                                                  |  |